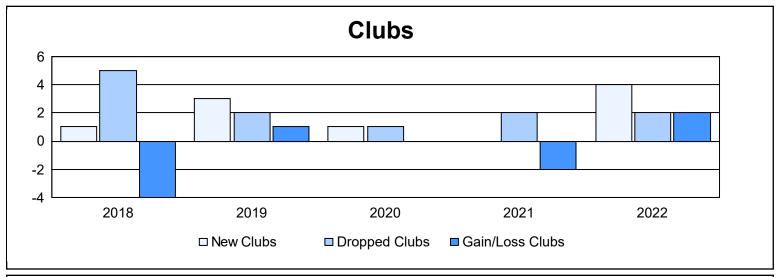

District 300A2 As of June 2022 Cumulative

| Year      | New<br>Clubs | Dropped<br>Clubs | Gain/<br>Loss<br>Clubs | New<br>Members | Charter<br>Members | Reinstate<br>Members | Transfer<br>Members | Total<br>Member<br>Added | Total<br>Members<br>Dropped | Gain/<br>Loss<br>Members |
|-----------|--------------|------------------|------------------------|----------------|--------------------|----------------------|---------------------|--------------------------|-----------------------------|--------------------------|
| 2017-2018 | 1            | 5                | -4                     | 718            | 61                 | 102                  | 18                  | 899                      | 1,592                       | -693                     |
| 2018-2019 | 3            | 2                | 1                      | 641            | 125                | 76                   | 33                  | 875                      | 858                         | 17                       |
| 2019-2020 | 1            | 1                | 0                      | 562            | 38                 | 65                   | 8                   | 673                      | 776                         | -103                     |
| 2020-2021 | 0            | 2                | -2                     | 720            | 17                 | 90                   | 31                  | 858                      | 753                         | 105                      |
| 2021-2022 | 4            | 2                | 2                      | 582            | 125                | 45                   | 23                  | 775                      | 841                         | -66                      |
| Average   | 2            | 2                | -1                     | 645            | 73                 | 76                   | 23                  | 816                      | 964                         | -148                     |