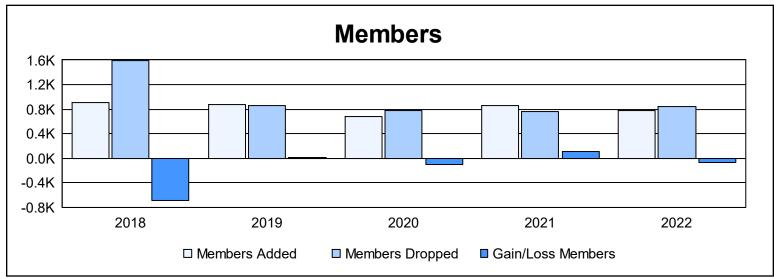

District 300A2 As of June 2022 Cumulative

| Year      | New<br>Clubs | Dropped<br>Clubs | Gain/<br>Loss<br>Clubs | New<br>Members | Charter<br>Members | Reinstate<br>Members | Transfer<br>Members | Total<br>Member<br>Added | Total<br>Members<br>Dropped | Gain/<br>Loss<br>Members |
|-----------|--------------|------------------|------------------------|----------------|--------------------|----------------------|---------------------|--------------------------|-----------------------------|--------------------------|
| 2017-2018 | 1            | 5                | -4                     | 718            | 61                 | 102                  | 18                  | 899                      | 1,592                       | -693                     |
| 2018-2019 | 3            | 2                | 1                      | 641            | 125                | 76                   | 33                  | 875                      | 858                         | 17                       |
| 2019-2020 | 1            | 1                | 0                      | 562            | 38                 | 65                   | 8                   | 673                      | 776                         | -103                     |
| 2020-2021 | 0            | 2                | -2                     | 720            | 17                 | 90                   | 31                  | 858                      | 753                         | 105                      |
| 2021-2022 | 4            | 2                | 2                      | 582            | 125                | 45                   | 23                  | 775                      | 841                         | -66                      |
| Average   | 2            | 2                | -1                     | 645            | 73                 | 76                   | 23                  | 816                      | 964                         | -148                     |